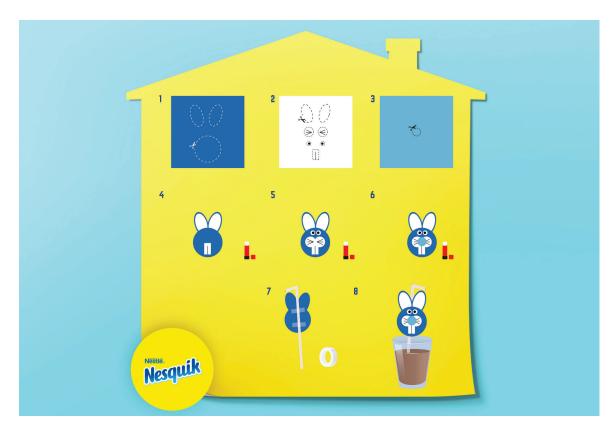

## Our Step-by Step

**STEP 1** Use 1 piece of white paper and 1 piece of coloured paper to draw cut out and stick together the bunny, as shown in the image.

**STEP 2** Tape the bunny to a reusable straw and then they're ready to drink chocolatey milk with their new bunny buddy.

**Tip** You can easily remove the bunny when you need to wash the straw, then stick it back on ready to be used again.

Page 1

Adult supervision is required.